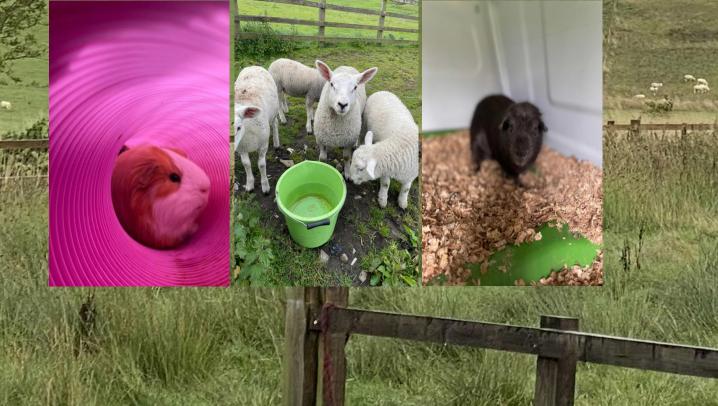

# ARK EDUCATION BARN IS A FARM WITH LOTS OF ANIMALS.

This means it is a place where I can spend time inside and outside, looking at the animals and having lots of fun.

# AROUND THE FARM I MIGHT

Alpacas

Goats