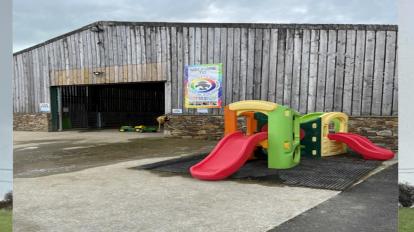

# ARK EDUCATION BARN IS A FARM WITH LOTS OF ANIMALS.

This means it is a place where I can spend time inside and outside, looking at the animals and having lots of fun.

# AT THE FARM THERE ARE LOTS OF THINGS THAT I CAN DO

Run

Play

Feed the animals