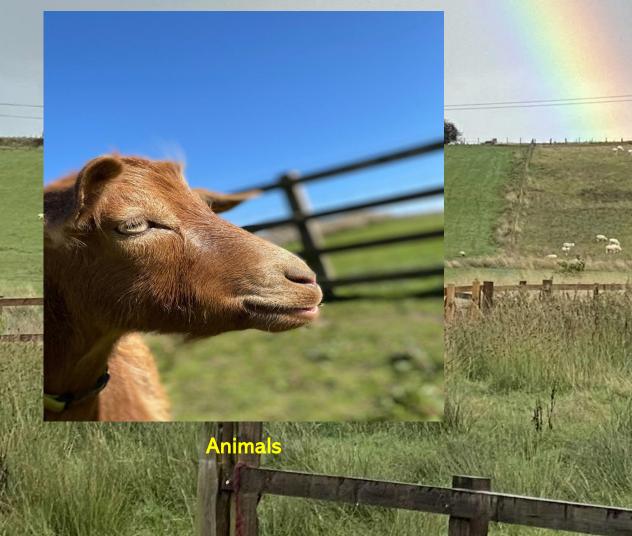

# ARK EDUCATION BARN THE BARN STORY

### PREPARING FOR YOUR VISIT

である





# ARK EDUCATION BARN IS A FARM WITH LOTS OF ANIMALS.

This means it is a place where I can spend time inside and outside, looking at the animals and having lots of fun.







# When I visit the Barn there are lots of things to



# AROUND THE FARM I MIGHT







Alpacas

Goats





# **AROUND THE FARM I MIGHT**



#### HEAR

学会

OINK OINK,

BAA BAA,

HEEHAW,

NEIGH,

CLUCK CLUCK,

GOBBLE GOBBLE,



The wind blowing



Tractors



学校

前主

# Children talking and laughing



Rain







# **AROUND THE FARM I MIGHT**











# AT THE FARM THERE ARE LOTS OF THINGS THAT I CAN DO



Run



Play



Feed the animals





### **BEFORE I VISIT THE FARM I MIGHT NEED**

Coat Wellies Hat Gloves Ear defenders Snacks Drink

TT I I I

Ser Sent H-

E al

1



Get ready in our farm clothes

Drive to the farm

### Say hello to the barn family

Look around the farm

142-18. -

Play and have lots of fun