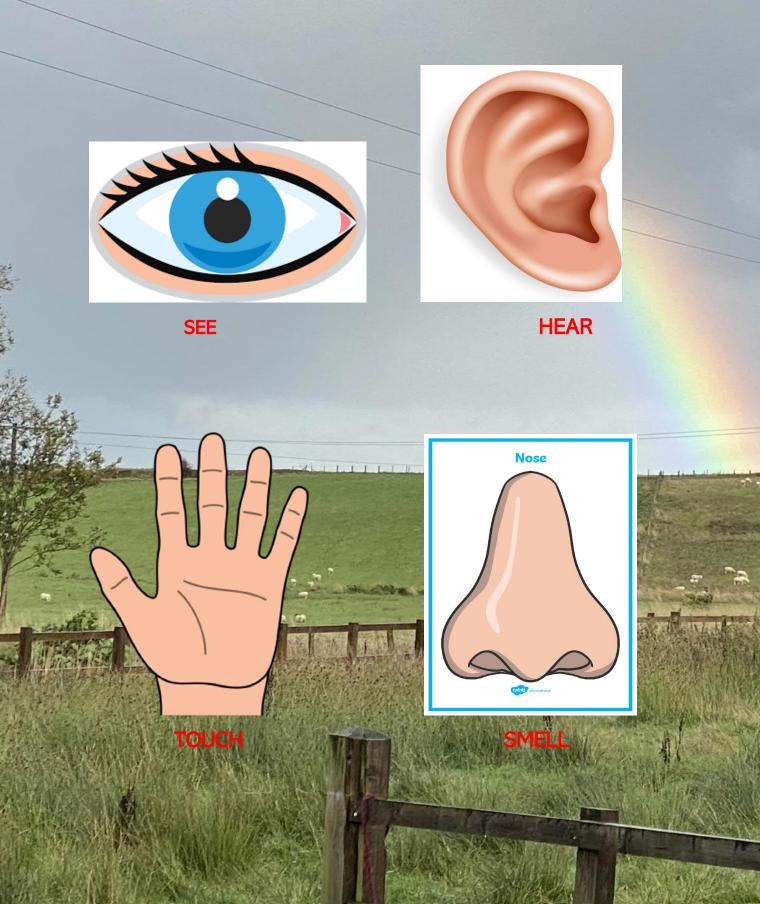

# **AROUND THE FARM I MIGHT**

#### HEAR

学会

OINK OINK,

BAA BAA,

HEEHAW,

NEIGH,

CLUCK CLUCK,

GOBBLE GOBBLE,

The wind blowing

Tractors

学校

前主

# Children talking and laughing

Rain