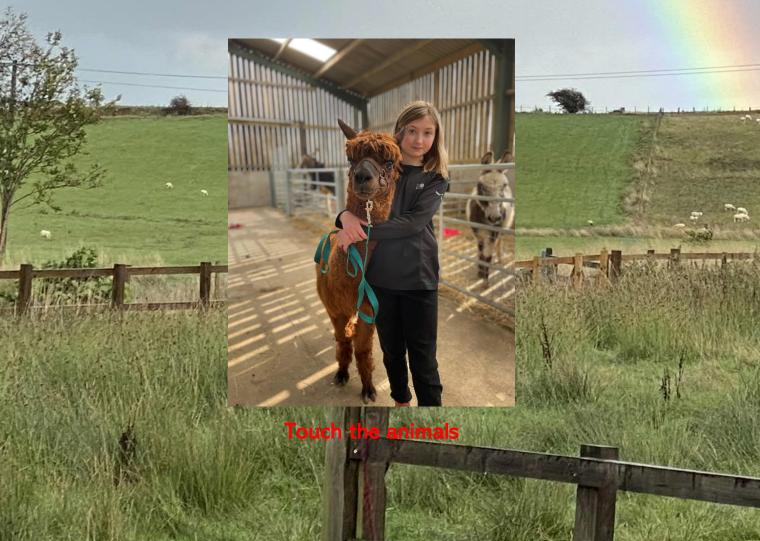

# AROUND THE FARM I MIGHT

Alpacas

Goats

# AT THE FARM THERE ARE LOTS OF THINGS THAT I CAN DO

Run

Play

Feed the animals