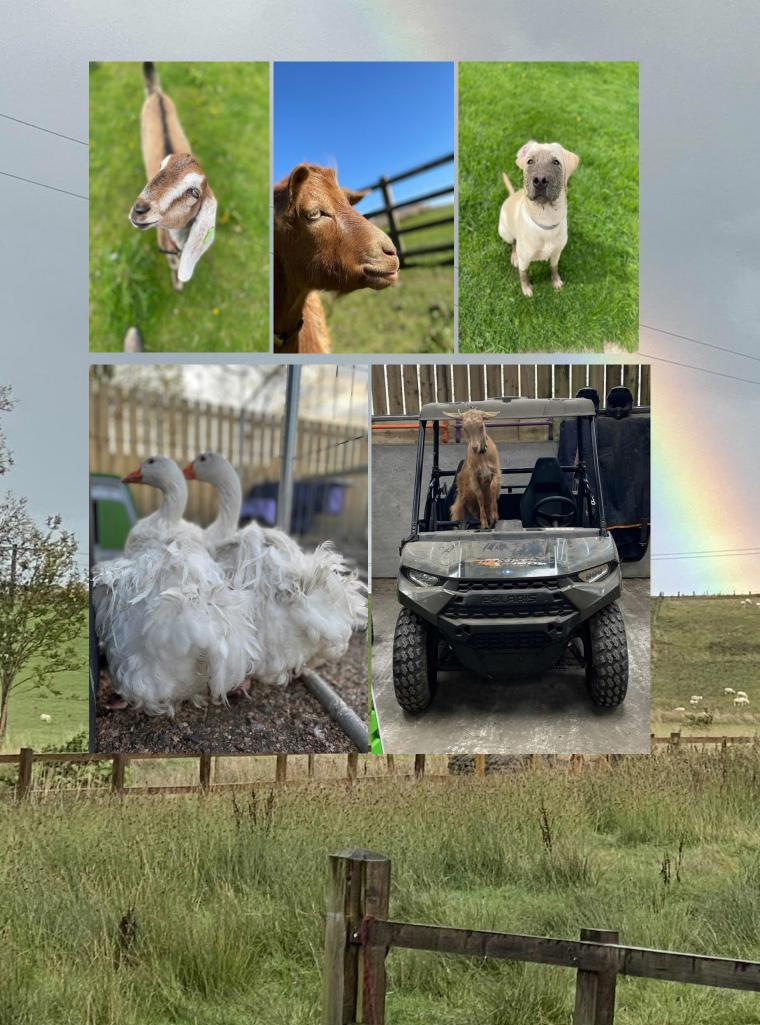

# ARK EDUCATION BARN THE BARN STORY

### PREPARING FOR YOUR VISIT

である





# ARK EDUCATION BARN IS A FARM WITH LOTS OF ANIMALS.

This means it is a place where I can spend time inside and outside, looking at the animals and having lots of fun.







# When I visit the Barn there are lots of things to



# AROUND THE FARM I MIGHT







Alpacas

Goats





# **AROUND THE FARM I MIGHT**



#### HEAR

学会

OINK OINK,

BAA BAA,

HEEHAW,

NEIGH,

CLUCK CLUCK,

GOBBLE GOBBLE,



The wind blowing



Tractors



学校

前主

# Children talking and laughing



Rain







# **AROUND THE FARM I MIGHT**











# AT THE FARM THERE ARE LOTS OF THINGS THAT I CAN DO



Run



Play



Feed the animals





### **BEFORE I VISIT THE FARM I MIGHT NEED**

Coat Wellies Hat Gloves Ear defenders Snacks Drink

TT I I I

Ser Sent H-

E al

1



Get ready in our farm clothes

Drive to the farm

### Say hello to the barn family

Look around the farm

142-18. -

Play and have lots of fun