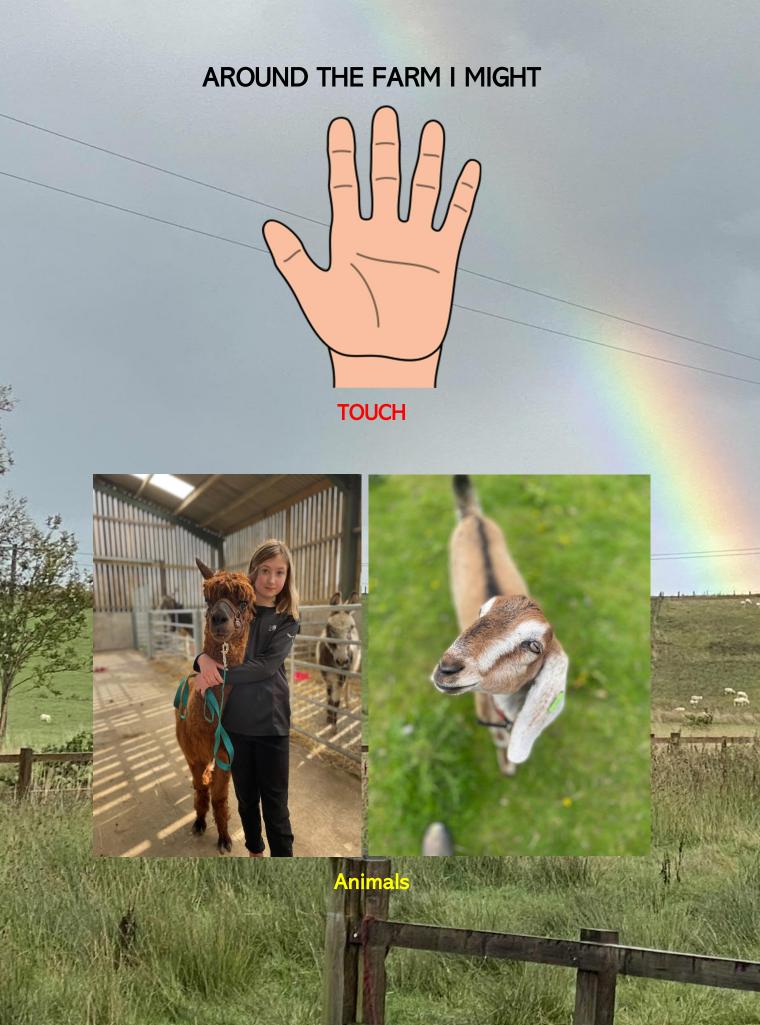

# ARK EDUCATION BARN THE BARN STORY

### PREPARING FOR YOUR VISIT

である





# ARK EDUCATION BARN IS A FARM WITH LOTS OF ANIMALS.

This means it is a place where I can spend time inside and outside, looking at the animals and having lots of fun.







# When I visit the Barn there are lots of things to



# AROUND THE FARM I MIGHT







Alpacas

Goats





# **AROUND THE FARM I MIGHT**



#### HEAR

学会

OINK OINK,

BAA BAA,

HEEHAW,

NEIGH,

CLUCK CLUCK,

GOBBLE GOBBLE,



The wind blowing



Tractors



学校

前主

# Children talking and laughing



Rain







# **AROUND THE FARM I MIGHT**











# AT THE FARM THERE ARE LOTS OF THINGS THAT I CAN DO



Run



Play



Feed the animals





### **BEFORE I VISIT THE FARM I MIGHT NEED**

Coat Wellies Hat Gloves Ear defenders Snacks Drink

TT I I I

Ser Sent H-

E al

1



Get ready in our farm clothes

Drive to the farm

### Say hello to the barn family

Look around the farm

142-18. -

Play and have lots of fun