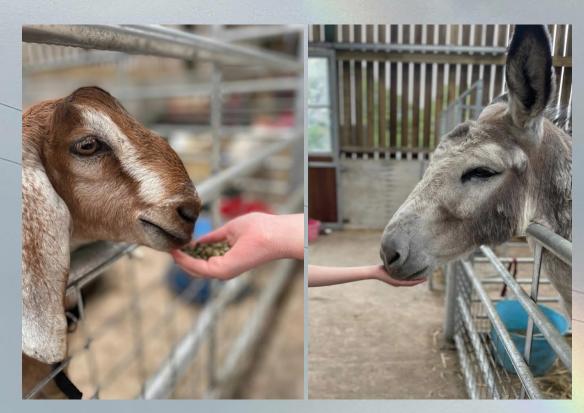

# AROUND THE FARM I MIGHT

Alpacas

Goats

# AT THE FARM THERE ARE LOTS OF THINGS THAT I CAN DO

Run

Play

Feed the animals