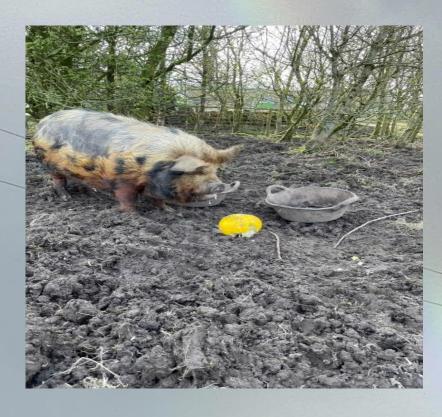

# ARK EDUCATION BARN THE BARN STORY

### PREPARING FOR YOUR VISIT

である





# ARK EDUCATION BARN IS A FARM WITH LOTS OF ANIMALS.

This means it is a place where I can spend time inside and outside, looking at the animals and having lots of fun.







# When I visit the Barn there are lots of things to



# AROUND THE FARM I MIGHT







Alpacas

Goats





# **AROUND THE FARM I MIGHT**



#### HEAR

学会

OINK OINK,

BAA BAA,

HEEHAW,

NEIGH,

CLUCK CLUCK,

GOBBLE GOBBLE,



The wind blowing



Tractors



学校

前主

# Children talking and laughing



Rain







# **AROUND THE FARM I MIGHT**











# AT THE FARM THERE ARE LOTS OF THINGS THAT I CAN DO



Run



Play



Feed the animals





### **BEFORE I VISIT THE FARM I MIGHT NEED**

Coat Wellies Hat Gloves Ear defenders Snacks Drink

TT I I I

Ser Sent H-

E al

1



Get ready in our farm clothes

Drive to the farm

### Say hello to the barn family

Look around the farm

142-18. -

Play and have lots of fun