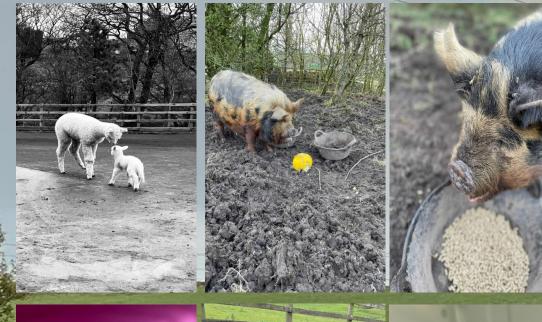

# ARK EDUCATION BARN THE BARN STORY

### PREPARING FOR YOUR VISIT

である





# ARK EDUCATION BARN IS A FARM WITH LOTS OF ANIMALS.

This means it is a place where I can spend time inside and outside, looking at the animals and having lots of fun.







# When I visit the Barn there are lots of things to



# AROUND THE FARM I MIGHT







Alpacas

Goats





# **AROUND THE FARM I MIGHT**



#### HEAR

学会

OINK OINK,

BAA BAA,

HEEHAW,

NEIGH,

CLUCK CLUCK,

GOBBLE GOBBLE,



The wind blowing



Tractors



学校

前主

# Children talking and laughing



Rain







# **AROUND THE FARM I MIGHT**











# AT THE FARM THERE ARE LOTS OF THINGS THAT I CAN DO



Run



Play



Feed the animals





### **BEFORE I VISIT THE FARM I MIGHT NEED**

Coat Wellies Hat Gloves Ear defenders Snacks Drink

TT I I I

Ser Sent H-

E al

1



Get ready in our farm clothes

Drive to the farm

### Say hello to the barn family

Look around the farm

142-18. -

Play and have lots of fun